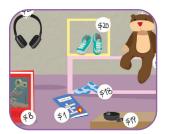

## **FAST FINISHER 8 – GOING AROUND**

1. Find the words in the wordsearch and label the pictures.

1. ......

2

3.

.....

1

| L | Н | В | Α | N | K | G | Υ | K | U | J | S |
|---|---|---|---|---|---|---|---|---|---|---|---|
| I | 0 | Р | 0 | S | Т | I | G | С | L | 0 | U |
| В | S | I | R | С | Т | F | Р | 0 | S | Н | Р |
| R | R | С | G | I | Α | Т | S | U | Р | E | E |
| Α | U | L | Т | 0 | Y | S | Н | 0 | Р | M | R |
| R | S | 0 | S | Н | Р | Н | I | N | 0 | Α | М |
| Υ | R | Е | K | Α | В | 0 | 0 | G | K | L | Α |
| D | Р | E | S | С | S | Р | Е | S | D | С | R |
| Р | 0 | S | Т | 0 | F | F | I | С | Е | S | K |
| S | Υ | С | M | Ε | N | L | I | В | R | Α | Е |
| С | L | 0 | Т | Н | Е | S | S | Н | 0 | Р | Т |