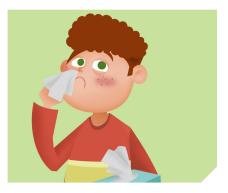

2. Look at the pictures and complete the mini dialogues.

a. Doctor: What's ....., David? David: I have .....

c. Peter: What's ....., David? Joe: I'm feeling terrible. I have

3. Complete the text with the words in the box. Then answer the questions.