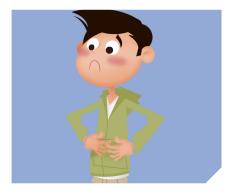

2. Look at the pictures and complete the mini dialogues.

a. Doctor: What's ....., David? David: I have .....

c. Peter: What's ....., David? Joe: I'm feeling terrible. I have

3. Complete the text with the words in the box. Then answer the questions.